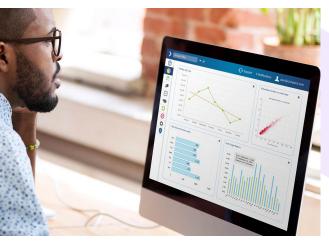

# FLEET MANAGEMENT SOLUTIONS TO REDUCE RUNNING COSTS & MOVE YOUR BUSINESS FORWARD

**Reduce running costs** and get more from your existing fleet with technology designed to streamline the way your fleet and staff operate. Geotab's unrivaled fleet management solution lets you harness fleet asset data for **efficiency**, **safety**, **compliance** and **expandibility**.

## **SAFETY & COLLISION MONITORING**

Manage how your team uses your vehicles to help ensure they are operating safely and effectively. Generate standard or customised reports to monitor fleet safety. Set standards and goals for how you want your fleet to operate. Geotab's fleet safety scorecard lets you identify safe or risky drivers, so you can reward or coach them towards your safety goals.