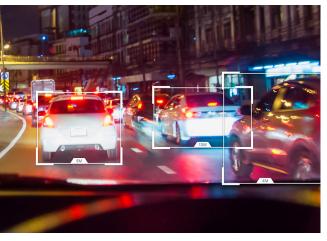

## **SAFETY & COLLISION MONITORING**

Manage how your team uses your vehicles to help ensure they are operating safely and effectively. Generate standard or customised reports to monitor fleet safety. Set standards and goals for how you want your fleet to operate. Geotab's fleet safety scorecard lets you identify safe or risky drivers, so you can reward or coach them towards your safety goals.

Integrate a camera solution to receive video records of events. Should a collision occur, you will have the evidence required to support insurance claims. Monitor driver habits that might impact safe driving or asset value, such as mobile phone use or smoking.